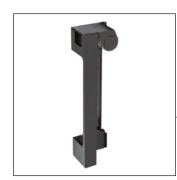

#### SLIDE SLIM

With its slender silhouette, the Slide slim handle offers a refined and understated elegance to your doors.

- Minimal design aesthetic
- Ergonomically designed and tested
- · Multi-lock points for security
- Non-keyed exterior