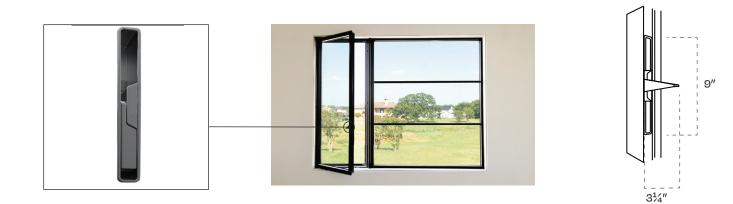

#### TILT+TURN HIDDEN LATCH

The Tilt+Turn hidden handle discreetly blends into the window frame, offering a seamless and elegant solution that allows for both tilting and turning functionalities with a modern twist.

- Handle is integrated within the sash
- Concealed hinges
- Ergonomically designed and tested