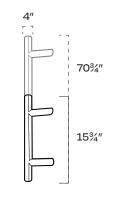

#### LADDER

The ladder handle redefines door aesthetics with a cylindrical design that seamlessly blends form and function.

- Multiple color and finish options
- Full-sash custom option
- Ergonomically designed and tested