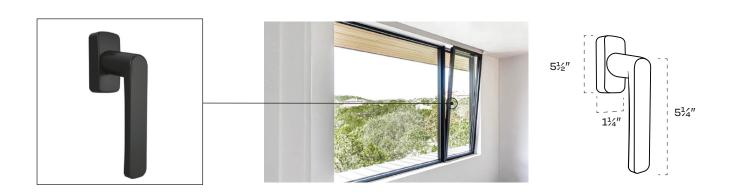

#### SWING TWIST

The twist handle offers a practical and straightforward solution, providing reliable functionality with a timeless design for everyday use.

- Minimal design aesthetic
- Ergonomically designed and tested
- Multi-lock points for security