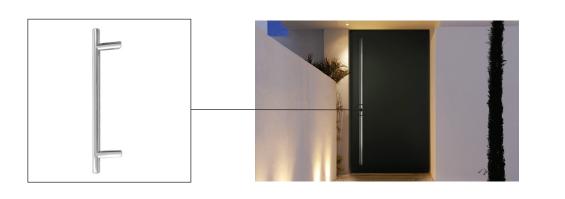

#### LADDER

The ladder handle redefines door aesthetics with a cylindrical design that seamlessly blends form and function.

- Multiple color and finish options
- Full-sash custom option
- Ergonomically designed and tested