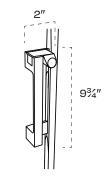

#### **SLIDE GRAB**

Slide grab handle combines minimalistic aesthetics with rgonomic design, offering a sleek and comfortable solution for effortless door opening.

- Premium concealed flip-latch handle
- Multi-point locking for security
- Keyed exterior lock options