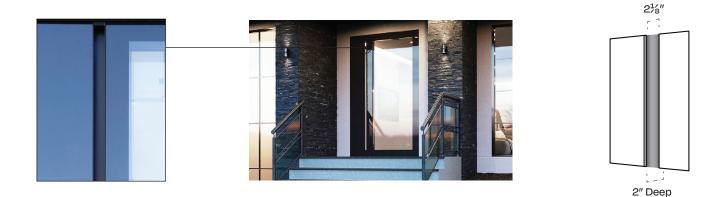

#### SLIDE SLIM

With its slender silhouette, the Slide slim handle offers a refined and understated elegance to your doors.

- Minimal design aesthetic
- Ergonomically designed and tested
- · Multi-lock points for security
- Non-keyed exterior