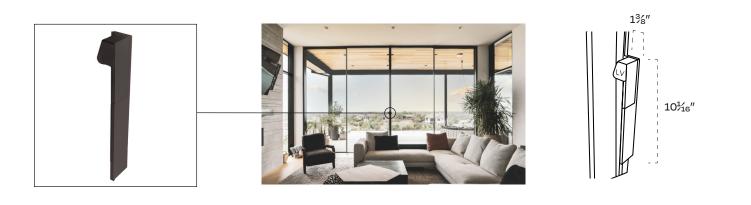

#### LADDER

The ladder handle redefines door aesthetics with a cylindrical design that seamlessly blends form and function.

- Multiple color and finish options
- Full-sash custom option
- Ergonomically designed and tested

#### **PIVOT EMBEDDED**

The Pivot embedded handle resides within the glass, presenting an innovative and contemporary design that not only elevates the aesthetic of the door but also ensures a seamless, minimalist appearance.

- Minimal design aesthetic
- Ergonomically designed and tested
- Custom LED options