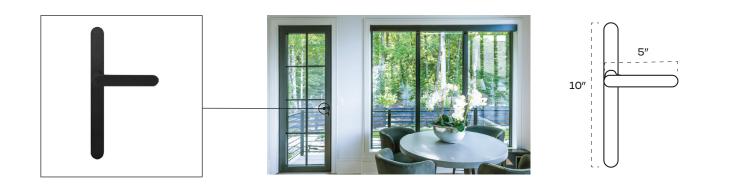

#### LADDER

The ladder handle redefines door aesthetics with a cylindrical design that seamlessly blends form and function.

- Multiple color and finish options
- Full-sash custom option
- Ergonomically designed and tested