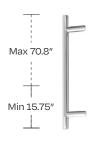

## Handle Options

Ladder Handle
\*Full-sash custom option

Embedded Handle
\*Backlit LED option