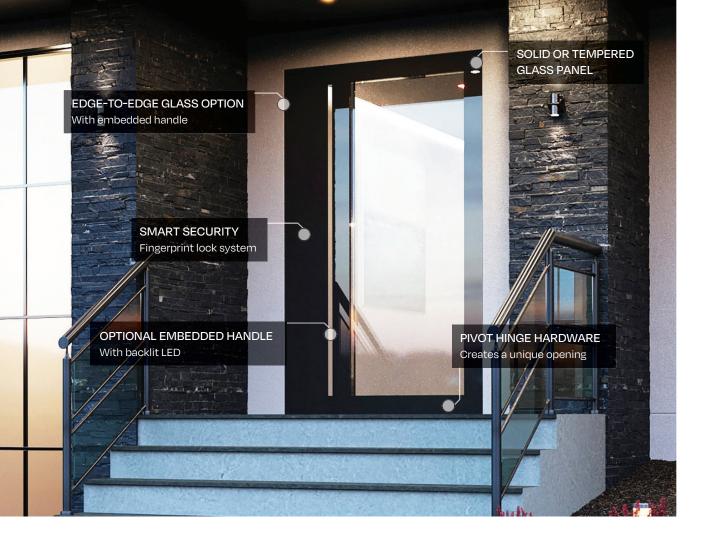

 $L \cup X \lor I \equiv W$ 

PIVOT

More than a door - Pivot is a statement. With multiple configuration options, glass or solid panel, and unique operability, Pivot is designed to enhance the aesthetic of any entry.

- · Pivoting hinge function
- · High-performance hardware
- · Solid or glass panel
- Sizes up to 65 sqft.
- Standard size options include:
- -12' x 5.5'
- -11' x 6'
- -10' x 6.5'
- · Mullable systems: Fix and Wall
- · Handle and security options
- Florida HVHZ certified options

## Handle Options

Ladder Handle
\*Full-sash custom option

Embedded Handle
\*Backlit LED option