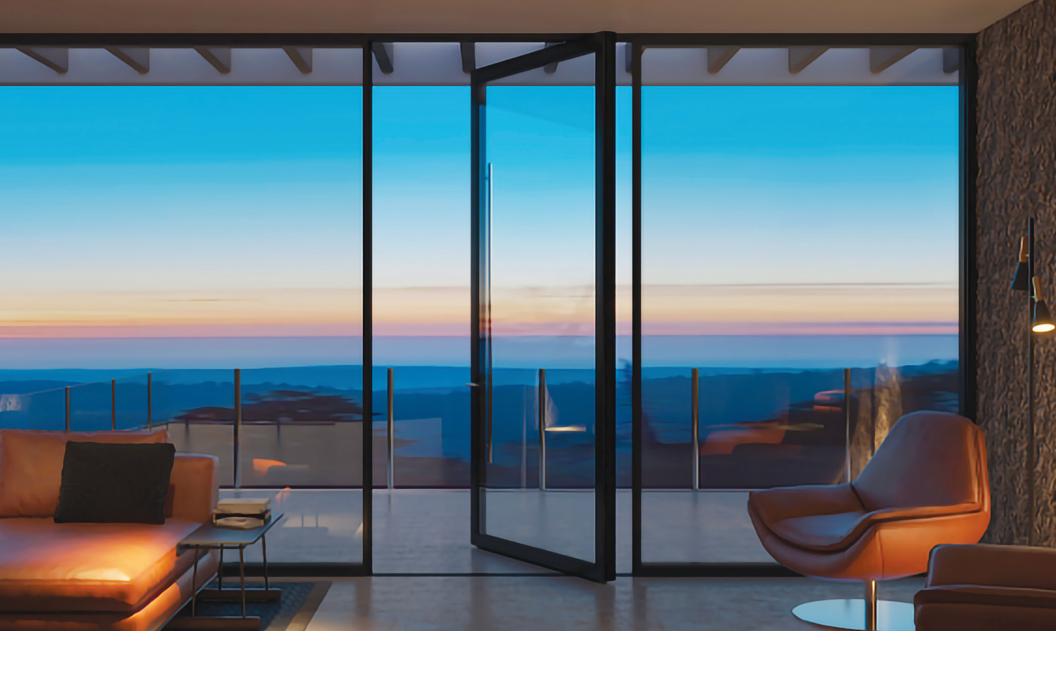

 $L \cup X \lor I \equiv W$ 

PIVOT

More than a door - Pivot is a statement. With multiple configuration options, glass or solid panel, and unique operability, Pivot is designed to enhance the aesthetic of any entry.

- · Pivoting hinge function
- · High-performance hardware
- · Solid or glass panel
- Sizes up to 65 sqft.
- Standard size options include:
- -12' x 5.5'
- -11' x 6'
- -10' x 6.5'
- · Mullable systems: Fix and Wall
- · Handle and security options
- Florida HVHZ certified options